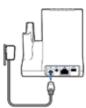

### Headset Customise and charge

1 Attach charging cradle to base.

2 Plug one end of power supply into power jack on back of the base and other end into working power outlet.

3 To charge, dock headset in base, minimum of 20 minutes.